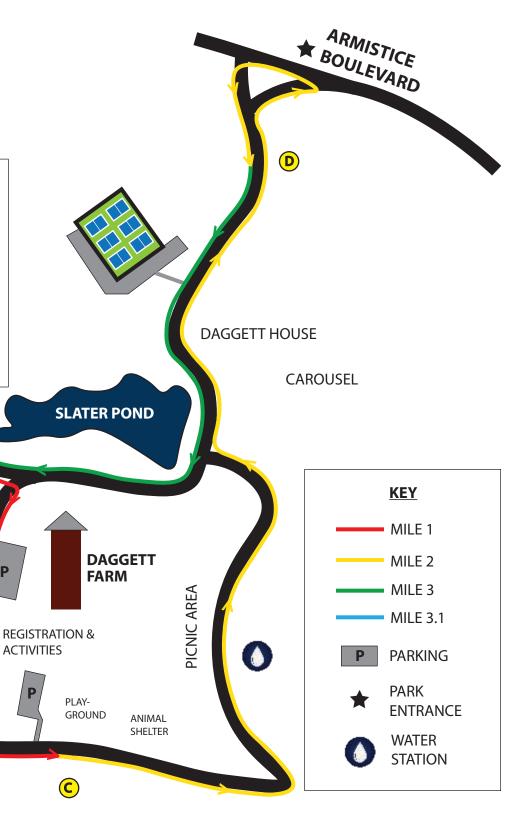

START & FINISH LINES

## **COURSE DIRECTIONS:**

**NEWPORT AVENUE** 

- 1) From the start line, make your way south toward area A.
- **2)** Stay to the right twice as you make your way toward area B. Turn right toward the starting line and head south toward area A.
- 3) At the fork, bear left toward area C, and proceed through the picnic area.
- **4)** At the pond intersection, proceed to the right making your way to area D.
- 5) Loop at the Armistice Blvd. entrance island.

To keep the course clear of cars, please use this

lot if arriving after 8:45 a.m. The Kids' Fun Run

begins promptly at 9 a.m.

- **6)** Follow the pond and proceed up the hill making your way to area B.
- **7)** Bear left twice, looping to area A and proceed to the finish line.